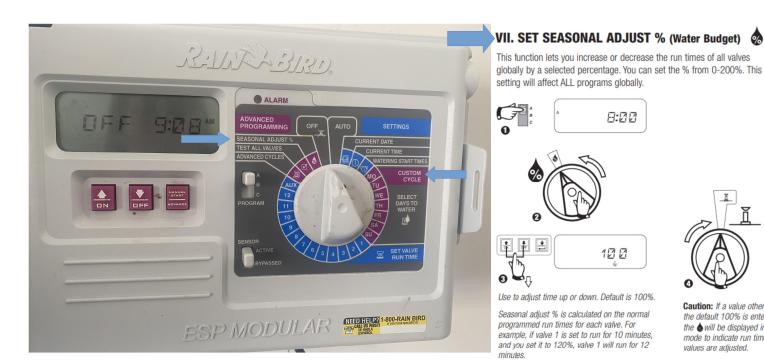

Please do not water and Tuesday and Wednesday so that yards are dry for Wednesday mowing, this decreases the risk of damage to yards from mowing.

Caution: If a value other than the default 100% is entered. the will be displayed in AUTO mode to indicate run time values are adjusted.