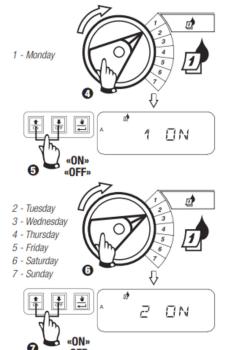

## Rainbird ESP MODULAR

## https://www.rainbird.com/sites/default/files/media/documents/2018-02/man ESPModular CN.pdf

Auto= is set for watering 3 days per week (Monday, Thursday, Saturday).

- If too wet, turn the system to off. Turn back to auto when you want to start watering again.
- If too dry, use the seasonal adjust (increase the percentage) OR add more watering days on Friday and Sunday.

Please do not water and Tuesday and Wednesday so that yards are dry for Wednesday mowing, this decreases the risk of damage to yards from mowing.





Caution: If a value other than the default 100% is entered. the will be displayed in AUTO mode to indicate run time values are adjusted.

## A. 1 7 (Custom / Day of Week)