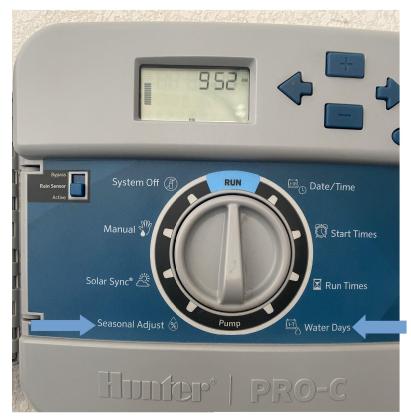

#### 1. Turn the dial to the WATER DAYS position

- The display will show the last program selected (A, B, or C). You can switch to another program by pressing the button.
- 3. The controller displays currently programmed active day schedule information. You can choose to water on specific days of the week, or you can choose interval watering, or choose to water on odd days or even days. Each program can operate using only one type of water day option.

#### Selecting Specific Days of the Week to Water

- Press the button to activate a particular day of the week to water (the display always starts with Monday). Press the ■ button to cancel watering for that day. After pressing a button the display automatically advances to the next day. A ● icon indicates a water day.
- 2. After programming, set dial to the **RUN** position to enable automatic execution of all selected programs and start times.

### Seasonal Adjustment

Seasonal Adjust is used to make global run time changes without reprogramming the entire controller. This feature is perfect for making small changes that are necessary as

the weather changes. For instance, hotter times of the year may require a bit more water. Seasonal adjust can be increased so that the stations will run longer than the programmed time. Conversely, as Fall approaches, the seasonal adjust can be reduced to allow for short watering durations.

- 1. Turn the dial to the **SEASONAL ADJUST** position.
- 2. Press the ➡ or ➡ buttons to set the percentage desired from 5% to 300%.

To view the new adjusted run time, turn the dial to set run time's position. The displayed run times will be updated accordingly as the seasonal adjustment is made.